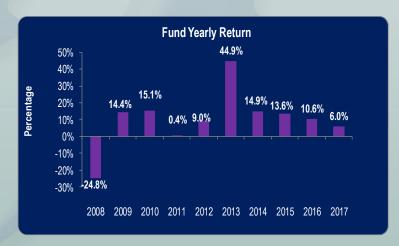

# **CI American Small Companies Fund**

This fund's objective is to seek above-average capital growth. It invests primarily in equity and equity-related securities of small to mid-capitalization North American companies. The fund has a 3 year return of 8.4% and a 5 year return of 12.1% as at September 30, 2018. The Fund also has a 10 year return of 10.8%.